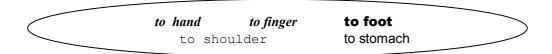

#### 1. Active body parts

English words for many parts of the body can be used as *verbs*.

Use the correct form of the verb in the bubble to complete the sentences below.

- a. I don't have enough money to pay; could you \_\_\_\_ the bill this time and I'll pay the next time.
- b. From the five suspects, I want you to \_\_\_\_\_ the two men you think committed the crime.
- c. I just cannot \_\_\_\_ the way she pretends to know so much more than we do; it makes me sick.
- d. When you finish your work, you must \_\_\_\_ it in to the teacher at the front of the class.
- e. They had quite a burden to \_\_\_\_ since nobody had volunteered to help them complete the task.

|                   | a. |        |
|-------------------|----|--------|
| s < e             | b. |        |
| ctiv<br>od<br>art | c. |        |
| A a g             | d. |        |
|                   | e. | Score: |

### 1. Active body parts

2 points / item

|                  | a. | foot     |           |
|------------------|----|----------|-----------|
| s ×e             | b. | finger   |           |
| cti<br>oo<br>ari | C. | stomach  |           |
| Aga              | d. | hand     |           |
|                  | e. | shoulder | Score: 10 |