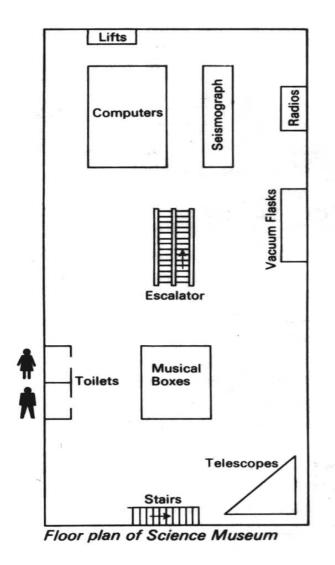

#### 4. Science Museum

Read the information about Science Museum first. Then look at the floor plan and write the missing words.

The Science Museum is always crowded and is certainly the noisiest museum in London. It covers every aspects of science and technology, and the collections are constantly being moved round to make room for new acquisitions. They have inventions that did not become popular, such as the steam bicycle of 1912, and technological landmarks like the Cody biplane - the first aircraft to fly in England in 1912. In many of the rooms there are machines and computers that visitors can work themselves.

This is a ...1.. plan of part of the Science ..2.. If you come up the escalator, you will see the ..3.. on the right. Next to them are the ..4.. . If you come up in the ..5.., however, the first things you will see are the computers. The ..6.. is near them. At the other end of the room, near the ..7.. are some old ..8.. and in the centre are the ..9.. . If you need the ..10.., they are opposite.

| 1.          |  |      |
|-------------|--|------|
|             |  |      |
| 2           |  |      |
| <i>3.</i>   |  | <br> |
|             |  |      |
| <i>5.</i>   |  |      |
| <b>6.</b>   |  |      |
| <i>7.</i>   |  |      |
| 8           |  |      |
| 9           |  |      |
| <i>10</i> . |  |      |
| 10          |  |      |

4. Science Museum

1 point / item

| 1. floor         | 6. seismograph   |
|------------------|------------------|
| 2. Museum        | 7. stairs        |
| 3. vacuum flasks | 8. telescopes    |
| 4. radios        | 9. musical boxes |
| 5 lifts          | 10 toilets       |

Score: 10