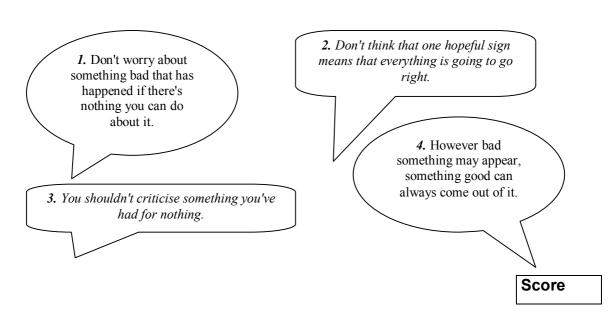

#### 1. Sayings

You can read 4 English proverbs in the box below, and 4 explanations in the bubbles.

Match each proverb with the correct explanation.

| a. One swallow does not make a      | c. Don't look a gift horse in the |
|-------------------------------------|-----------------------------------|
| summer.                             | mouth.                            |
| b. Every cloud has a silver lining. | d. It's no use crying over spilt  |
|                                     | milk.                             |